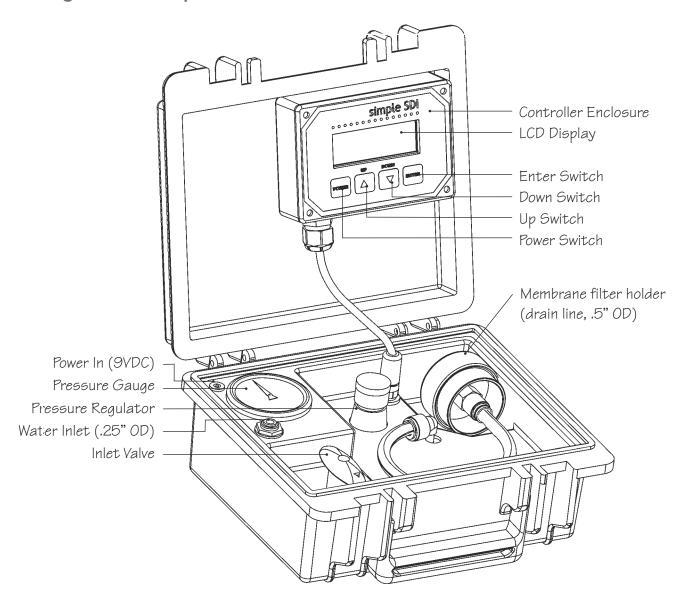

### Getting to know simple SDI:auto Overview

#### **Sample Water Requirements**

**Feed Pressure** 35 psi minimum, 100 psi maximum.

**Minimum flow rate** 1.4 Liters per minute at 35 psi at start of test. Flow decreases during test.

**Temperature** 100°F maximum. (max 1°F variation during test) **Solids** Free of large solids. Filter to 50 micron minimum.