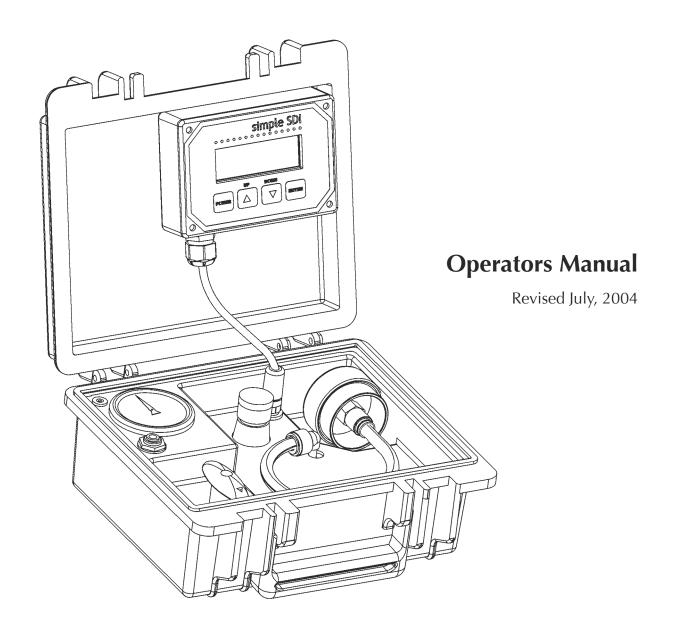

# simple SDI:auto



### Manufactured by:



A division of Procam Controls, Inc. 2605 Technology Drive #300 Plano, TX 75074 PH 972-422-1212 FAX 972-422-6262 email: sdisolutions@filterxpress.com

## simple SDI:auto

### Getting to know simple SDI:auto Overview



#### Included with simple SDI:auto



Power Supply-





Membrane Filters (100) & Tweezers

### **Optional Components**



## simple SDI:auto

#### simple SDI:auto Specifications

**Dimensions** Inch (mm)

Wide Deep High 10.75 (273 9.75 (248) 5 (127)

Weight 5 pounds, (2.3kg)

**Electrical** 

**Battery Type:** 6 Volt, 1.3 AH Sealed Lead Acid (SLA)

Battery Life: At least 5 years of typical usage.

Battery Capacity: Approximately 13 hours of testing.

Power Supply: 110VAC-9VDC 500 ma (U.S.)

220VAC-9VDC 500 ma (Int'l)

#### **Sample Water Requirement